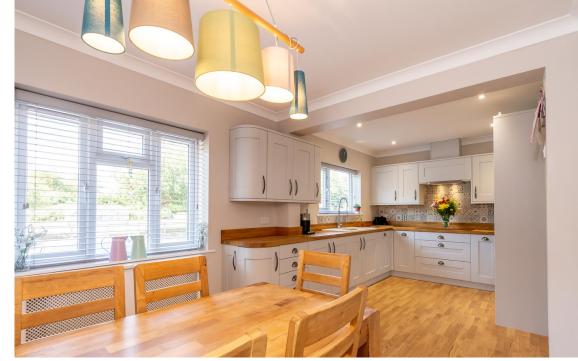

- Lounge with bi-fold doors, Ground floor 4th Bedroom/Study
- Kitchen Diner
- 100ft plus rear garden
- Driveway for mulitple cars

Substantial extended house with huge garden & insulated outbuilding. This property is full of 'WOW factor', useful extra spaces and a luxury feel. To the first floor there's a 22ft Master bedroom with dressing area, Juliette style balcony & ensuite bathroom. In addition to this there are 2 further good sized bedrooms and a contemporary bathroom to this floor. On the ground floor, there is a generous kitchen diner, well proportioned living room with bi-fold doors, Study/4th Bedroom, a porch, utility room and downstairs WC. Outside to the front there is a driveway for multiple cars & side access to the rear garden. The rear garden is over 100ft long, there is an insulated outbuilding with a fantastic 'Garden Pub', kitchenette, garden snug & WC, 2 further storage sheds, a large patio and the remaining area is mainly laid to lawn. An internal viewing is a must to appreciate all the property has to offer.