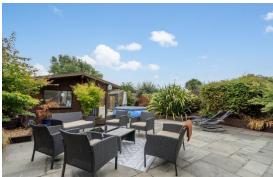

- Lounge with bi-fold doors, Ground floor 4th Bedroom/Study
- Kitchen Diner
- 100ft plus rear garden
- Driveway for mulitple cars

Substantial extended house with huge garden & insulated outbuilding. This property is full of 'WOW factor', useful extra spaces and a luxury feel. To the first floor there's a 22ft Master bedroom with dressing area, Juliette style balcony & ensuite bathroom. In addition to this there are 2 further good sized bedrooms and a contemporary bathroom to this floor. On the ground floor, there is a generous kitchen diner, well proportioned living room with bi-fold doors, Study/4th Bedroom, a porch, utility room and downstairs WC. Outside to the front there is a driveway for multiple cars & side access to the rear garden. The rear garden is over 100ft long, there is an insulated outbuilding with a fantastic 'Garden Pub', kitchenette, garden snug & WC, 2 further storage sheds, a large patio and the remaining area is mainly laid to lawn. An internal viewing is a must to appreciate all the property has to offer.