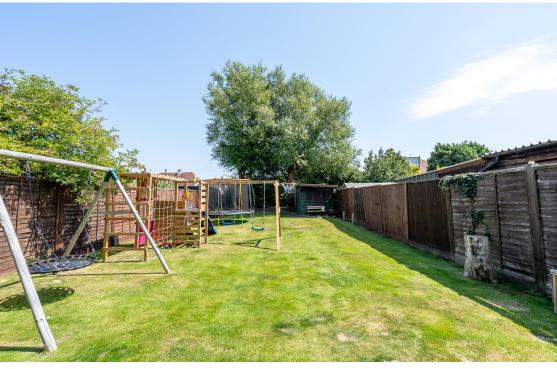

- Lounge with bi-fold doors, Ground floor 4th Bedroom/Study
- Kitchen Diner
- 100ft plus rear garden
- Driveway for mulitple cars

Substantial extended house with huge garden & insulated outbuilding. This property is full of 'WOW factor', useful extra spaces and a luxury feel. To the first floor there's a 22ft Master bedroom with dressing area, Juliette style balcony & ensuite bathroom. In addition to this there are 2 further good sized bedrooms and a contemporary bathroom to this floor. On the ground floor, there is a generous kitchen diner, well proportioned living room with bi-fold doors, Study/4th Bedroom, a porch, utility room and downstairs WC. Outside to the front there is a driveway for multiple cars & side access to the rear garden. The rear garden is over 100ft long, there is an insulated outbuilding with a fantastic 'Garden Pub', kitchenette, garden snug & WC, 2 further storage sheds, a large patio and the remaining area is mainly laid to lawn. An internal viewing is a must to appreciate all the property has to offer.