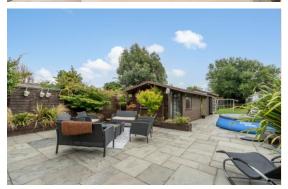

- Lounge with bi-fold doors, Ground floor 4th Bedroom/Study
- Kitchen Diner
- 100ft plus rear garden
- Driveway for mulitple cars

Substantial extended house with huge garden & insulated outbuilding. This property is full of 'WOW factor', useful extra spaces and a luxury feel. To the first floor there's a 22ft Master bedroom with dressing area, Juliette style balcony & ensuite bathroom. In addition to this there are 2 further good sized bedrooms and a contemporary bathroom to this floor. On the ground floor, there is a generous kitchen diner, well proportioned living room with bi-fold doors, Study/4th Bedroom, a porch, utility room and downstairs WC. Outside to the front there is a driveway for multiple cars & side access to the rear garden. The rear garden is over 100ft long, there is an insulated outbuilding with a fantastic 'Garden Pub', kitchenette, garden snug & WC, 2 further storage sheds, a large patio and the remaining area is mainly laid to lawn. An internal viewing is a must to appreciate all the property has to offer.