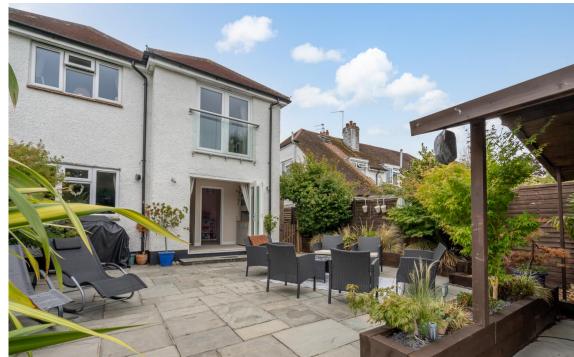

- Lounge with bi-fold doors, Ground floor 4th Bedroom/Study
- Kitchen Diner
- 100ft plus rear garden
- Driveway for mulitple cars

Substantial extended house with huge garden & insulated outbuilding. This property is full of 'WOW factor', useful extra spaces and a luxury feel. To the first floor there's a 22ft Master bedroom with dressing area, Juliette style balcony & ensuite bathroom. In addition to this there are 2 further good sized bedrooms and a contemporary bathroom to this floor. On the ground floor, there is a generous kitchen diner, well proportioned living room with bi-fold doors, Study/4th Bedroom, a porch, utility room and downstairs WC. Outside to the front there is a driveway for multiple cars & side access to the rear garden. The rear garden is over 100ft long, there is an insulated outbuilding with a fantastic 'Garden Pub', kitchenette, garden snug & WC, 2 further storage sheds, a large patio and the remaining area is mainly laid to lawn. An internal viewing is a must to appreciate all the property has to offer.