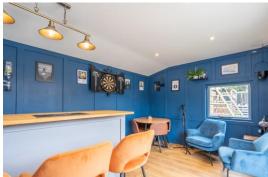

- Lounge with bi-fold doors, Ground floor 4th Bedroom/Study
- Kitchen Diner
- 100ft plus rear garden
- Driveway for mulitple cars

Substantial extended house with huge garden & insulated outbuilding. This property is full of 'WOW factor', useful extra spaces and a luxury feel. To the first floor there's a 22ft Master bedroom with dressing area, Juliette style balcony & ensuite bathroom. In addition to this there are 2 further good sized bedrooms and a contemporary bathroom to this floor. On the ground floor, there is a generous kitchen diner, well proportioned living room with bi-fold doors, Study/4th Bedroom, a porch, utility room and downstairs WC. Outside to the front there is a driveway for multiple cars & side access to the rear garden. The rear garden is over 100ft long, there is an insulated outbuilding with a fantastic 'Garden Pub', kitchenette, garden snug & WC, 2 further storage sheds, a large patio and the remaining area is mainly laid to lawn. An internal viewing is a must to appreciate all the property has to offer.