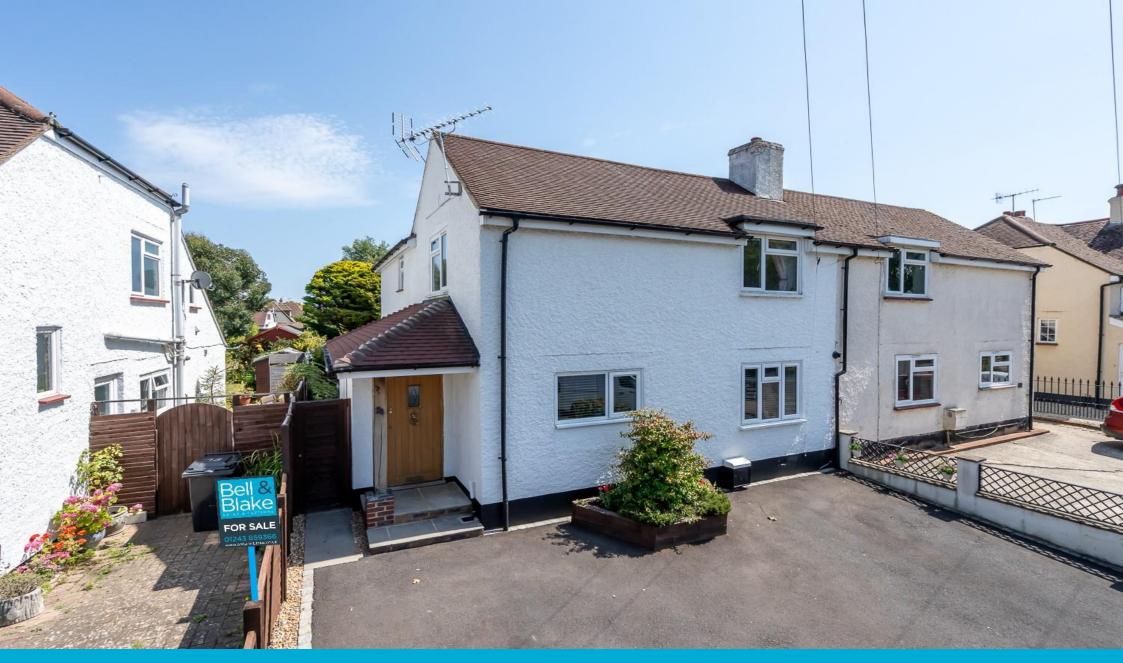

Bell & Blake SALES & LETTINGS

76 Flansham Lane, Felpham, Bognor Regis, West Sussex, PO22 6AH Guide Price £499,950

## 76 Flansham Lane, Felpham, Bognor Regis, West Sussex, PO22 6AH

2

4

- Substantial extended house with huge garden & insulated outbuilding
- 22ft Master bedroom with dressing area, Juliette style balcony & ensuite bathroom
- 3/4 good sized Bedrooms
- Contemporary Bathroom

- Lounge with bi-fold doors, Ground floor 4th Bedroom/Study
- Kitchen Diner
- 100ft plus rear garden
- Driveway for mulitple cars

Substantial extended house with huge garden & insulated outbuilding. This property is full of 'WOW factor', useful extra spaces and a luxury feel. To the first floor there's a 22ft Master bedroom with dressing area, Juliette style balcony & ensuite bathroom. In addition to this there are 2 further good sized bedrooms and a contemporary bathroom to this floor. On the ground floor, there is a generous kitchen diner, well proportioned living room with bi-fold doors, Study/4th Bedroom, a porch, utility room and downstairs WC. Outside to the front there is a driveway for multiple cars & side access to the rear garden. The rear garden is over 100ft long, there is an insulated outbuilding with a fantastic 'Garden Pub', kitchenette, garden snug & WC, 2 further storage sheds, a large patio and the remaining area is mainly laid to lawn. An internal viewing is a must to appreciate all the property has to offer.