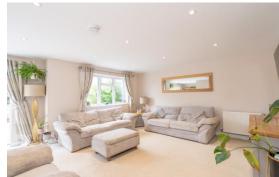

- Lounge with bi-fold doors, Ground floor 4th Bedroom/Study
- Kitchen Diner
- 100ft plus rear garden
- Driveway for mulitple cars

Substantial extended house with huge garden & insulated outbuilding. This property is full of 'WOW factor', useful extra spaces and a luxury feel. To the first floor there's a 22ft Master bedroom with dressing area, Juliette style balcony & ensuite bathroom. In addition to this there are 2 further good sized bedrooms and a contemporary bathroom to this floor. On the ground floor, there is a generous kitchen diner, well proportioned living room with bi-fold doors, Study/4th Bedroom, a porch, utility room and downstairs WC. Outside to the front there is a driveway for multiple cars & side access to the rear garden. The rear garden is over 100ft long, there is an insulated outbuilding with a fantastic 'Garden Pub', kitchenette, garden snug & WC, 2 further storage sheds, a large patio and the remaining area is mainly laid to lawn. An internal viewing is a must to appreciate all the property has to offer.